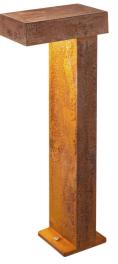

## PATHLIGHT 70, LED outdoor floor stand, rust coloured, IP55, 3000K

Item No. 1001824

The direct radiating floor stands of the RUSTY series convince by their exceptional rust look. This is achieved by a special chemical treatment of the FeCSi steel used. This makes the luminaire a