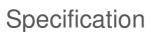

| Material                        | METAL           |
|---------------------------------|-----------------|
| Beam Angle                      | 90              |
| Safety Class                    | T               |
| Energy Efficiency Index Fitting | A++             |
| Average Life Span               | 25000           |
| Way of mounting                 | Surface Mounted |
| Length (cm)                     | 15              |
| Width (cm)                      | 25              |
| Height (cm)                     | 70              |
| IP Rating                       | IP 55           |
| Colour Temperature (K)          | 3000            |
| Lumen Output                    | 400             |
| Colour Rendering Index (CRI)    | 80              |
| Weight Net                      | 0.0000          |
| Weight Gross                    | 0               |