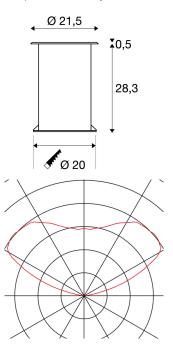

## **TECHNICAL DATA**

| Item no.:               | 229200          |  |  |
|-------------------------|-----------------|--|--|
| Socket                  | E27             |  |  |
| Number of sockets       | 1               |  |  |
| Lamps included          | 0               |  |  |
| Primary nominal voltage | 230V ~50Hz mA/V |  |  |
| Diameter                | 21.5 cm         |  |  |
| Depth                   | 22.5 cm         |  |  |
| Installation diameter   | 20.0 cm         |  |  |
| Installation depth      | 28.3 cm         |  |  |
| Net weight              | 3.403 kg        |  |  |
| Gross weight            | 4.124 kg        |  |  |
| IP Code                 | IP 67           |  |  |
| Safety class            | I               |  |  |
| Impact resistance class | IK08            |  |  |
| Impact resistance       | 5 Joule         |  |  |
| Assembly                | Recessed        |  |  |
| Assembly details        | Ground          |  |  |
| Wattage                 | 11.0 W          |  |  |
| Color                   | stainless steel |  |  |
| Mechanical loading      | 2 t             |  |  |
| BIG WHITE Page          | 730             |  |  |
|                         | ·               |  |  |