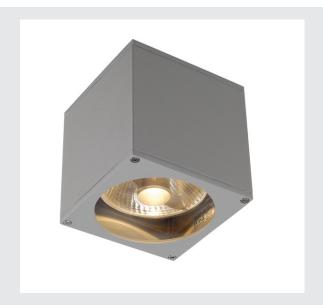

## **BIG THEO WALL**

outdoor wall light, QPAR111, IP44, square, silver-grey, max. 75W

Wall light of the BIG THEO series is made from aluminium and glass, which covers the lamp. It is suitable for use outdoors thanks to its IP44 protection class. The electrical connection of the luminaire, which comes in various colours, is directly to the 230V mains supply. The BIG THEO series includes alternative wall and ceiling lights with different sockets and can therefore be used universally.

## **TECHNICAL DATA**

| Item no.:                         | 229564          |  |  |
|-----------------------------------|-----------------|--|--|
| Socket                            | GU10            |  |  |
| Lamp                              | QPAR111         |  |  |
| Number of sockets                 | 1               |  |  |
| Lamps included                    | 0               |  |  |
| Number of different light outlets | 1               |  |  |
| Primary nominal voltage           | 230V ~50Hz mA/V |  |  |
| Width                             | 13.0 cm         |  |  |
| Height                            | 13.5 cm         |  |  |
| Depth                             | 13.5 cm         |  |  |
| Net weight                        | 1.02 kg         |  |  |
| Gross weight                      | 1.133 kg        |  |  |
| IP Code                           | IP 44           |  |  |
| Safety class                      | I               |  |  |
| Assembly                          | Surface         |  |  |
| Assembly details                  | Wall            |  |  |
| Wattage                           | 75.0 W          |  |  |
| Color                             | grey            |  |  |
| BIG WHITE Page                    | 650             |  |  |
|                                   |                 |  |  |