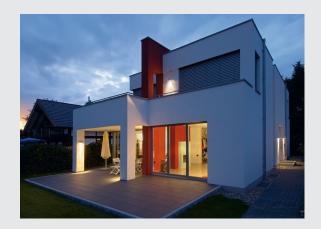

## **BIG THEO WALL**

outdoor wall light, QPAR111, IP44, square, silver-grey, max. 75W

Wall light of the BIG THEO series is made from aluminium and glass, which covers the lamp. It is suitable for use outdoors thanks to its IP44 protection class. The electrical connection of the luminaire, which comes in various colours, is directly to the 230V mains supply. The BIG THEO series includes alternative wall and ceiling lights with different sockets and can therefore be used universally.