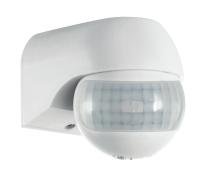

## **PIR Security Detector Wall**

## **FEATURES**

- 2 years warranty
- · White ABS plastic finish
- Constructed from ABS plastic