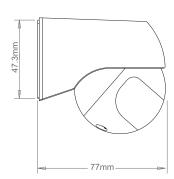

## **SPEC DATA**

Detection Range: 180°

Detection Distance: Max.12m (<24°C)
Time Delay: 10Sec-7Min (adjustable)
Rated Load: Max.2000W (incandescent lamp)
1000W (energy-saving lamp/LED lamp)

Ambient Light: <10Lux~2000Lux (adjustable)

Detection Moving Speed: 0.6-1.5m/s
Power Consumption: approx 0.5W
Product Voltage: 220-240V
Power Frequency: 50-60Hz
Operating Temp.: -20~+40°C
Working Humidity: 44

IP Rating: 44
Product Weight (KG): 0.0862
Installation Height: 1.8-2.5m
Terminal Block: 3-way
Class: 2