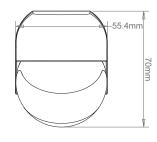

## **SPEC DATA**

Detection Range: 180°

Detection Distance: Max.12m (<24°C)
Time Delay: 10Sec-7Min (adjustable)
Rated Load: Max.2000W (incandescent lamp)
1000W (energy-saving lamp/LED lamp)

Ambient Light: <10Lux~2000Lux (adjustable)

Detection Moving Speed: 0.6-1.5m/s
Power Consumption: approx 0.5W
Product Voltage: 220-240V
Power Frequency: 50-60Hz
Operating Temp.: -20~+40°C
Working Humidity: 44

IP Rating: 44
Product Weight (KG): 0.0862
Installation Height: 1.8-2.5m
Terminal Block: 3-way
Class: 2