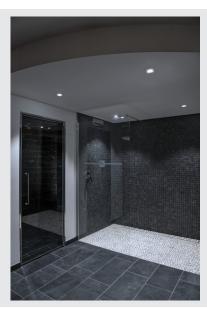

## LED outdoor recessed ceiling light, angular DL IP65 white 1800-3000K

The innovative PATTA I recessed fitting is suitable for ceiling thicknesses of up to 20 mm. Rated IP65 it can be used outdoors or in damp areas. The light is available in black, white, or silver-grey, and with a round or square shape. The light colour can be individually adapted thanks to the use of a powerful, Dim to Warm LED. The electrical connection is made directly to the 230V mains supply thanks to the built-in LED driver.