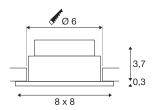

## **TECHNICAL DATA**

| Item no.:                           | 1002102                                |
|-------------------------------------|----------------------------------------|
| Primary nominal voltage             | 220-240V ~50/60Hz mA/V                 |
| Secondary power / secondary voltage | 350 mA/V                               |
| Length                              | 8.0 cm                                 |
| Width                               | 8.0 cm                                 |
| Height                              | 4.0 cm                                 |
| Installation diameter               | 6.0 cm                                 |
| Installation depth                  | 6.0 cm                                 |
| Net weight                          | 0.25 kg                                |
| Gross weight                        | 0.307 kg                               |
| IP Code                             | IP 20 / IP 65                          |
| Safety class                        | 11                                     |
| Impact resistance class             | IK02                                   |
| Impact resistance                   | 0,200000000000000000000000000000000000 |
| Assembly                            | Recessed                               |
| Assembly details                    | Ceiling                                |
| Dimming technology                  | Leading edge, trailing edge            |
| Wattage                             | 7.3 W                                  |
| Lumen                               | 440 lm                                 |
| Colour temperature                  | 1800-3000 Kelvin                       |
| Beam angle                          | 38 °                                   |
| Color                               | white                                  |
|                                     |                                        |