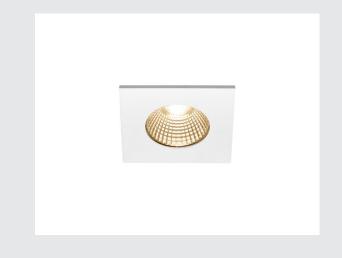

## LED outdoor recessed ceiling light, angular DL IP65 white 1800-3000K

The innovative PATTA I recessed fitting is suitable for ceiling thicknesses of up to 20 mm. Rated IP65 it can be used outdoors or in damp areas. The light is available in black, white, or silver-grey, and with a round or square shape. The light colour can be individually adapted thanks to the use of a powerful, Dim to Warm LED. The electrical connection is made directly to the 230V mains supply thanks to the built-in LED driver.

## **TECHNICAL DATA**

| Item no.:                           | 1002102                                |
|-------------------------------------|----------------------------------------|
| Primary nominal voltage             | 220-240V ~50/60Hz mA/V                 |
| Secondary power / secondary voltage | 350 mA/V                               |
| Length                              | 8.0 cm                                 |
| Width                               | 8.0 cm                                 |
| Height                              | 4.0 cm                                 |
| Installation diameter               | 6.0 cm                                 |
| Installation depth                  | 6.0 cm                                 |
| Net weight                          | 0.25 kg                                |
| Gross weight                        | 0.307 kg                               |
| IP Code                             | IP 20 / IP 65                          |
| Safety class                        | 11                                     |
| Impact resistance class             | IK02                                   |
| Impact resistance                   | 0,200000000000000000000000000000000000 |
| Assembly                            | Recessed                               |
| Assembly details                    | Ceiling                                |
| Dimming technology                  | Leading edge, trailing edge            |
| Wattage                             | 7.3 W                                  |
| Lumen                               | 440 lm                                 |
| Colour temperature                  | 1800-3000 Kelvin                       |
| Beam angle                          | 38 °                                   |
| Color                               | white                                  |
|                                     |                                        |