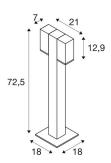

## **TECHNICAL DATA**

| Item no.:               | 1002871                   |  |  |
|-------------------------|---------------------------|--|--|
| Socket                  | GU10                      |  |  |
| Number of sockets       | 2                         |  |  |
| Lamps included          | 0                         |  |  |
| Primary nominal voltage | 220-240V ~50/60Hz mA/V    |  |  |
| Width                   | 21.2 cm                   |  |  |
| Height                  | 72.5 cm                   |  |  |
| Net weight              | 3.361 kg                  |  |  |
| Gross weight            | 4.01 kg                   |  |  |
| IP Code                 | IP 44                     |  |  |
| Safety class            | I                         |  |  |
| Impact resistance class | IK02                      |  |  |
| Impact resistance       | 0,20000000000000001 Joule |  |  |
| Assembly                | Surface                   |  |  |
| Assembly details        | Ground                    |  |  |
| Wattage                 | 7.0 W                     |  |  |
| BIG WHITE Page          | 578                       |  |  |
|                         |                           |  |  |