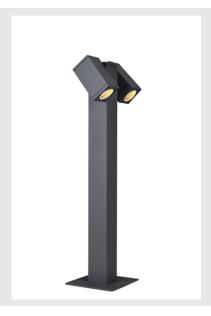

## THEO PATHLIGHT

double, QPAR51, Outdoor floor, stand, anthracite

The THEO floor stand is made from aluminium and is equipped with a glass lamp cover. Thanks to the position of the one or two light outlets, the luminaire can be aligned in the best possible way. The luminaire is connected to the 230V mains power supply.