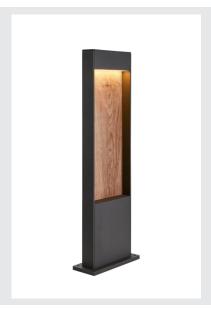

## **FLATT POLE 65**

## Outdoor LED floor stand, 3000K, IP65, anthracite/brown

Would you like a floor stand which can be effortlessly mounted on the floor? This should have a safety class of at least IP 65, and therefore be thus dustproof and protected from water spray from various directions. Our FLATT POLE 65 has IP 65 and is therefore brilliant for lighting a path or the terrace. Are you looking for amazing light for your outdoor area? This is provided by the built-in Premium LED of the FLATT POLE 65 floor stand. Incidentally, the FLATT POLE 65 gives you even more advantages as a part of the SLV family. Because we have been successful with our lighting concepts for 40 years, and keep setting the bar higher for ourselves and our products.