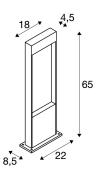

## **TECHNICAL DATA**

| Item no.:                           | 1002957                                  |  |
|-------------------------------------|------------------------------------------|--|
| Primary nominal voltage             | 100-240V ~50/60Hz mA/V                   |  |
| Secondary power / secondary voltage | 350 mA/V                                 |  |
| Length                              | 18.0 cm                                  |  |
| Width                               | 4.5 cm                                   |  |
| Height                              | 65.0 cm                                  |  |
| Net weight                          | 3.444 kg                                 |  |
| Gross weight                        | 3.91 kg                                  |  |
| IP Code                             | IP 65                                    |  |
| Safety class                        | I                                        |  |
| Impact resistance class             | IK03                                     |  |
| Impact resistance                   | 0,34999999999999999999999999999999999999 |  |
| Assembly                            | Surface                                  |  |
| Assembly details                    | Ground                                   |  |
| Wattage                             | 9.7 W                                    |  |
| Lumen                               | 400 lm                                   |  |
| CRI                                 | >80                                      |  |
| Binning                             | 6                                        |  |
| Service life                        | 54000 h                                  |  |
| Ambient temperature                 | 40 °C                                    |  |
| Minimum ambient temperature         | -25 °C                                   |  |
| Maximum ambient temperature         | 40 °C                                    |  |
|                                     |                                          |  |