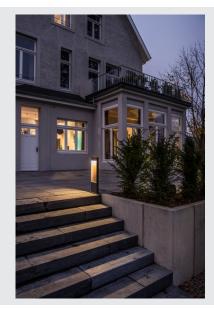

## Outdoor LED floor stand, 3000K, IP65, anthracite/brown

Would you like a floor stand which can be effortlessly mounted on the floor? This should have a safety class of at least IP 65, and therefore be thus dustproof and protected from water spray from various directions. Our FLATT POLE 65 has IP 65 and is therefore brilliant for lighting a path or the terrace. Are you looking for amazing light for your outdoor area? This is provided by the built-in Premium LED of the FLATT POLE 65 floor stand. Incidentally, the FLATT POLE 65 gives you even more advantages as a part of the SLV family. Because we have been successful with our lighting concepts for 40 years, and keep setting the bar higher for ourselves and our products.