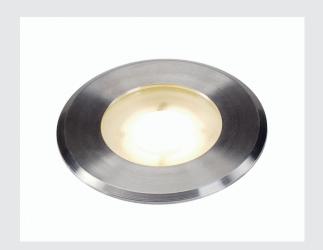

## **DASAR FLAT 80**

outdoor inground fitting, LED, 3000K, IP67, round, brushed stainless steel,  $4.3\mathrm{W}$ 

The 240V inground fitting DASAR FLAT 80 has a round stainless steel shade and frosted glass cover and is fitted with a high-performance power LED module. With protection class IP67, the luminaire available in two colours of light is suitable for outdoor use. The electrical connection is made using the connection lead included directly to the 230V mains supply. A mounting pot is included in the delivery for simple assembly.