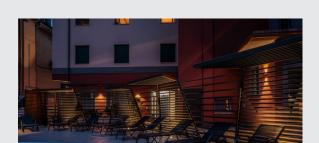

## **DASAR FLAT 80**

outdoor inground fitting, LED, 3000K, IP67, round, brushed stainless steel,  $4.3\mathrm{W}$ 

The 240V inground fitting DASAR FLAT 80 has a round stainless steel shade and frosted glass cover and is fitted with a high-performance power LED module. With protection class IP67, the luminaire available in two colours of light is suitable for outdoor use. The electrical connection is made using the connection lead included directly to the 230V mains supply. A mounting pot is included in the delivery for simple assembly.