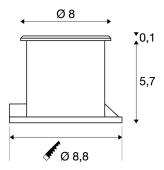

## **TECHNICAL DATA**

| Item no.:                   | 228412             |
|-----------------------------|--------------------|
| Lamps included              | 0                  |
| Primary nominal voltage     | 230V ~50/60Hz mA/V |
| Height                      | 5.8 cm             |
| Diameter                    | 8.0 cm             |
| Installation diameter       | 8.8 cm             |
| Installation depth          | 5.7 cm             |
| Net weight                  | 0.425 kg           |
| Gross weight                | 0.493 kg           |
| IP Code                     | IP 67              |
| Safety class                | I                  |
| Impact resistance class     | IK08               |
| Impact resistance           | 5 Joule            |
| Assembly                    | Recessed           |
| Assembly details            | Ground,Wall        |
| Wattage                     | 4.3 W              |
| Lumen                       | 140 lm             |
| Colour temperature          | 3000 Kelvin        |
| Beam angle                  | 125 °              |
| CRI                         | >80                |
| Service life                | 30000 h            |
| Minimum ambient temperature | -20 °C             |
|                             | -                  |