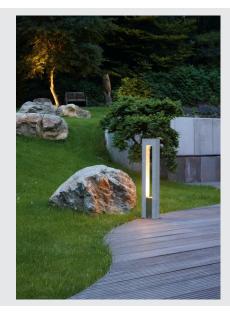

## **ARROCK ARC**

outdoor floor stand, QPAR51, IP44, salt & pepper, granite, max. 35W

Indirect radiating floor stand ARC of the ARROCK series consisting of the natural product granite. Thus, each lamp is an incomparable unique specimen. With protection class IP44, it is suitable for outdoor use. Connection is made to the 230V mains voltage.