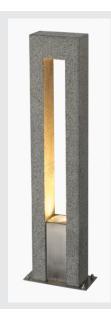

## **ARROCK ARC**

outdoor floor stand, QPAR51, IP44, salt & pepper, granite, max. 35W

Indirect radiating floor stand ARC of the ARROCK series consisting of the natural product granite. Thus, each lamp is an incomparable unique specimen. With protection class IP44, it is suitable for outdoor use. Connection is made to the 230V mains voltage.