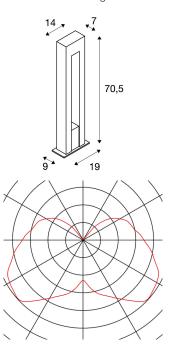

## **TECHNICAL DATA**

| Item no.:               | 231420          |  |  |
|-------------------------|-----------------|--|--|
| Socket                  | GU10            |  |  |
| Lamp                    | QPAR51          |  |  |
| Number of sockets       | 1               |  |  |
| Lamps included          | 0               |  |  |
| Primary nominal voltage | 230V ~50Hz mA/V |  |  |
| Length                  | 14.0 cm         |  |  |
| Width                   | 7.0 cm          |  |  |
| Height                  | 70.5 cm         |  |  |
| Net weight              | 12.495 kg       |  |  |
| Gross weight            | 12.905 kg       |  |  |
| IP Code                 | IP 44           |  |  |
| Safety class            | I               |  |  |
| Assembly                | Surface         |  |  |
| Assembly details        | Ground          |  |  |
| Wattage                 | 35.0 W          |  |  |
| BIG WHITE Page          | 562             |  |  |
|                         |                 |  |  |