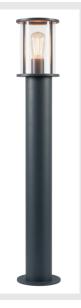

# pathway and floor stand, A60, round, anthracite, clear glass

The PHOTONIA floor stand is made of aluminium and clear glass which completely encloses the lamp. Thanks to the position of the built-in socket, the mounted luminaire produces a homogeneous cone of light and is ideal for use as a pathway light. As an option, a concrete anchor and connection box are available. With protection class IP55, it is suitable for outdoor use. The electrical connection is made directly to the 230V mains supply.