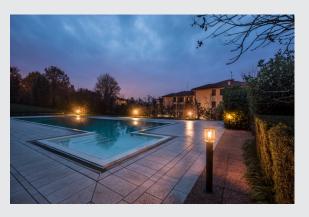

# pathway and floor stand, A60, round, anthracite, clear glass

The PHOTONIA floor stand is made of aluminium and clear glass which completely encloses the lamp. Thanks to the position of the built-in socket, the mounted luminaire produces a homogeneous cone of light and is ideal for use as a pathway light. As an option, a concrete anchor and connection box are available. With protection class IP55, it is suitable for outdoor use. The electrical connection is made directly to the 230V mains supply.