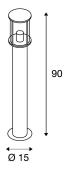

## TECHNICAL DATA

| Item no.:               | 232075                      |
|-------------------------|-----------------------------|
| Socket                  | E27                         |
| Number of sockets       | 1                           |
| Lamps included          | 0                           |
| Primary nominal voltage | 220-240V ~50/60Hz mA/V      |
| Height                  | 90.0 cm                     |
| Diameter                | 15.0 cm                     |
| Net weight              | 2.642 kg                    |
| Gross weight            | 3.707 kg                    |
| IP Code                 | IP 55                       |
| Safety class            | 1                           |
| Impact resistance class | IK03                        |
| Impact resistance       | 0,3499999999999999998 Joule |
| Assembly                | Surface                     |
| Assembly details        | Ground,Ground with Acc.     |
| Wattage                 | 60.0 W                      |
| BIG WHITE Page          | 547                         |
|                         |                             |