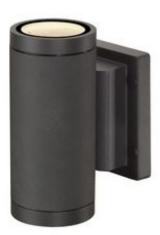

The wall luminaire of the MYRA series is made from painted aluminium and a glass covering the bulb. Thanks to the position of the two installed sockets, MYRA produces two equal but oppositely arranged light beams (UP/DOWN). Rated IP55, it is suitable for outdoor use. Available in several colour versions, the electrical connection of the luminaire is made directly to 230V mains supply. The MYRA series further includes floor and display luminaires making it universally applicable. This luminaire is compatible with bulbs of the energy classes: E - A++