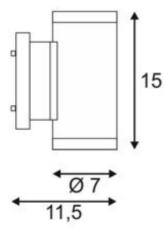

## **NEW MYRA**

outdoor wall light, LED GU10 51mm, anthracite, up/down, max. 70W, IP55

| Article number            | 233115                                         |
|---------------------------|------------------------------------------------|
| Product family            | New Myra                                       |
| Feed-in capability        | No                                             |
| LBS code                  | QPAR51                                         |
| Lampholder / Socket       | GU10                                           |
| Number of light sources   | 2                                              |
| Lamp included             | No                                             |
| Width                     | 8 cm                                           |
| Height                    | 15 cm                                          |
| Depth                     | 11.5 cm                                        |
| Net weight                | 0.623 kg                                       |
| Gross weight              | 0.797 kg                                       |
| Voltage                   | 230 Volts                                      |
| Max. wattage              | 70 Watt                                        |
| Protection class          | 1                                              |
| IP-rating                 | IP 55                                          |
| Energy efficiency class   | A++                                            |
| Lamp                      | GU10 230V                                      |
| Material                  | Aluminium                                      |
| Colour                    | Anthracite                                     |
| Way of mounting           | Surface wall mounting                          |
| Remark 1                  | Canopy (W / H / D): 8 / 15 / 11.5 cm           |
| Remark 2                  | Maximum bulb dimensions (Ø / L): 5 / 5.7<br>cm |
| Remark 3                  | Head (Ø / L): 7 / 8 cm                         |
| Light distribution type 1 | direct-indirect                                |