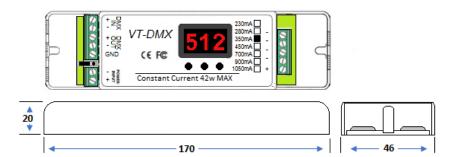

#### **TECHNICAL SPECIFICATION**

- 12 36v DC input
- Max output 48w @36v
- Constant current 350mA
- Visible DMX address via seven segment LED display
- Set DMX address manually or automatically
- Manual addressing via three push buttons under housing
- RGB or RGBW output selectable via jumper
- Flicker free dimming