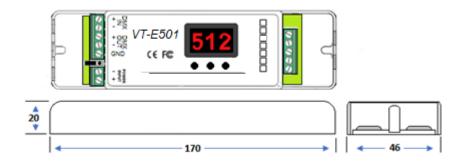

### **TECHNICAL SPECIFICATION**

- 12 36v DC input
- Max output 240w @12v, 480w @24v, 576w @36v
- Constant voltage
- Visible DMX address via seven segment LED display
- Set DMX address manually or automatically
- Manual addressing via three push buttons under housing
- RGB or RGBW output selectable via jumper
- Flicker free dimming