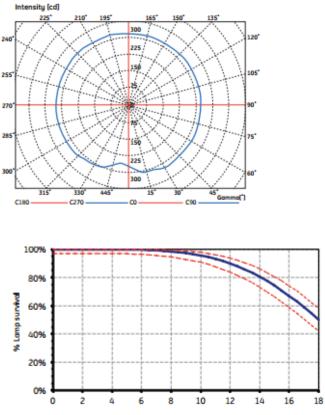

### **COMPLIANCE & WARRANTY**

- 2 Year Warranty
- CE / RoHS Compliant

120

105

90

75

60

C180

# Lamps & Installation Materials

1(cd) 180°

400

100

12

366

400

Ó

0

C270

561.30 cd at 95\*

6

C90

75

135

Burning time (thousand hours)

Life survival graphs are shown for statistically representative batches of lamps operated under controlled nominal conditions with an 11 hours per start switching cycle. The declared lamp life is the median life, which is when 50% of the lamps from a large sample batch would have failed. Lamp life in service will be affected by a number of parameters, such as supply voltage variation, switching cycle, operating position, mechanical vibration, luminaire design and control gear. The information is intended to be a practical guide for comparison with other lamp types