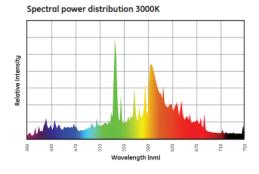

## **ELECTRICAL DATA**

- Nominal Power 70 watts
- Colour Temperature 3000K
- Nominal Output 7000 lumens
- Run up time 180 seconds
- Non-Dimmable
- Average lifespan 15000 hrs
- Energy rating A+