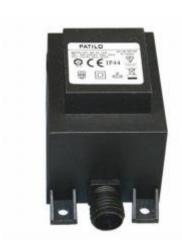

# DB105W12 Plug & Play Transformer 105va

DB105W12 is a 105 watt 12v transformer designed for easy installation with the minimum of tools with the Elipta range of Plug&Play lights, connectors, extension cables and junction boxes.

#### **PHYSICAL DATA**

- Length 185mm
- Width 85mm
- Height 75mm
- Resin filled polycarbonate case with four lugs for screw fixings
- IP44 rated

#### **ELECTRICAL DATA**

- 230v AC input
- 12v Output 105va
- 1m three core mains input cable terminated in UK 3-pin plug
- 2 pin plug & play female output connector