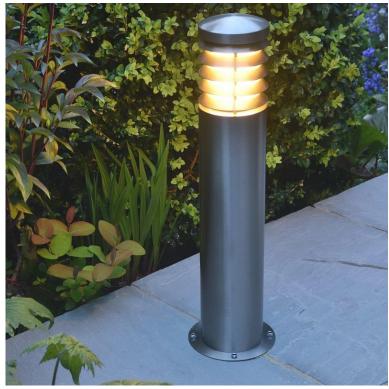

## E1612 - Alto 60 Bollard Light - Stainless Steel

## **Description**

Alto 240v LED outdoor bollard light constructed from quality stainless steel with distinctive glare louvres, ideal for use along paths, driveways and entrances. Easy to bolt to paving and slabs or by using an optional ground-mount can be installed into concrete prior to electrical installation. Additional, galvanised ground spike is also available for installation in planting and lawn areas. Polycarbonate diffuser and metal louvres help stop glare from the lamp and will work with most PIR and Photocell sensor systems.

Colour/ Finish 304 grade Stainless steel.

Exterior Dimensions Body, 600mm x 120mm with a 160mm base plate.