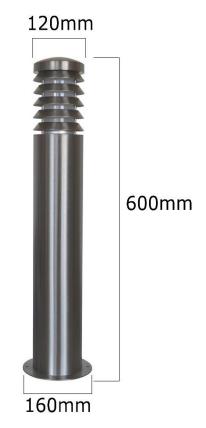

Colour/ Finish 304 grade Stainless steel.

Exterior Dimensions Body, 600mm x 120mm with a 160mm base plate.