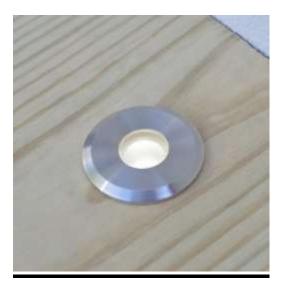

## E3111WWN- Elipta Navigator Minor - Stainless Steel - 12v - Warm White LED - Round

## **Description**

E3111WWN is a 12v warm white LED recessed deck light which consumes a tiny amount of power and stays cool to the touch. The 0.3w LED produces a wide beam of light diffused by a 16mm diameter frosted lens. It is an idea to mark out the shape of a deck, patio or terrace, and to outline paths or provide marker lighting in step risers. To outline a deck or patio space with a distinctive shape, start at the corners of the decking or paving and space LED lights at about 60cm - 1m apart.

| Electrical data     | 12v 0.3w 20lm 3000K.<br>1 metre 2 core HO5RN-F cable.    |
|---------------------|----------------------------------------------------------|
| Colour/ Finish      | 316 grade Stainless Steel top.                           |
| Exterior Dimensions | Top 40mm diameter. Body length 47mm. sleeve 32mm x 70mm. |