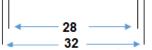

| Electrical data     | 12v 0.3w 20lm 3000K.<br>1 metre 2 core HO5RN-F cable.    |
|---------------------|----------------------------------------------------------|
| Colour/ Finish      | 316 grade Stainless Steel top.                           |
| Exterior Dimensions | Top 40mm diameter. Body length 47mm. sleeve 32mm x 70mm. |