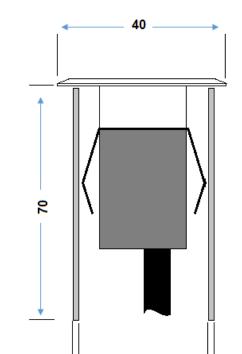

| Electrical data     | 12v 0.3w 20lm 3000K.<br>1 metre 2 core HO5RN-F cable.    |
|---------------------|----------------------------------------------------------|
| Colour/ Finish      | 316 grade Stainless Steel top.                           |
| Exterior Dimensions | Top 40mm diameter. Body length 47mm. sleeve 32mm x 70mm. |