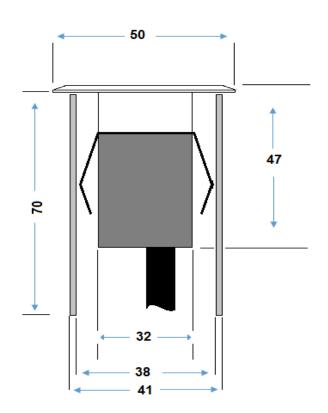

| Electrical data     | 12v 0.5w 60lm 4000K                                 |
|---------------------|-----------------------------------------------------|
| Colour/ Finish      | Natural Copper top.                                 |
| Exterior Dimensions | Top 50mm diameter. body of 47mm. sleeve 41mm x 70mm |