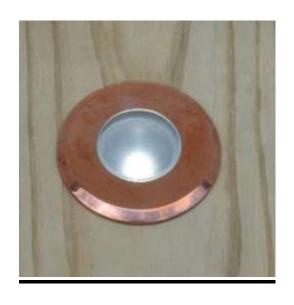

## E3221WNN- Navigator Mono - Copper - 12v - White LED - Round

## **Description**

E3221WNN is a white LED deck and recessed light which consumes a tiny amount of power and stays cool to the touch, adding a stylish modern element to a garden lighting scheme. Navigator Mono are used to mark out the shape of a deck, patio or terrace, to outline paths and light small steps. To outline a deck or patio space with a distinctive shape, start at the corners of the decking or paving and space lights about 0.8 - 1.2 metres apart.