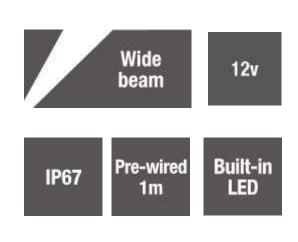

| Electrical data     | 12v 0.5w 60lm 4000K                                 |
|---------------------|-----------------------------------------------------|
| Colour/ Finish      | Natural Copper top.                                 |
| Exterior Dimensions | Top 50mm diameter. body of 47mm. sleeve 41mm x 70mm |