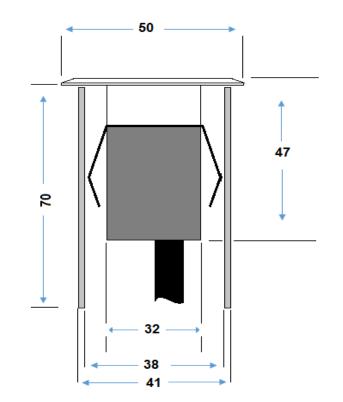

| Electrical data     | 12v 0.5w 60lm 3000K.<br>1 metre 2 core HO5RN-F cable.    |
|---------------------|----------------------------------------------------------|
| Colour/ Finish      | Natural Copper top.                                      |
| Exterior Dimensions | Top 50mm diameter. Body length 47mm. sleeve 41mm x 70mm. |