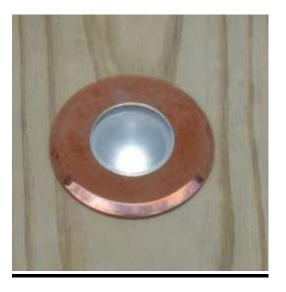

## E3221WWNC- Elipta Navigator Mono - Copper - 12v - Warm White LED - Round

## **Description**

E3221WWNC is a white LED deck and recessed light which consumes a tiny amount of power and stays cool to the touch, adding a stylish modern element to a garden lighting scheme. Navigator Mono are used to mark out the shape of a deck, patio or terrace, to outline paths and light small steps. To outline a deck or patio space with a distinctive shape, start at the corners of the decking or paving and space lights about 0.8 - 1.2 metres apart.

| Electrical data     | 12v 0.5w 60lm 3000K.<br>1 metre 2 core HO5RN-F cable.    |
|---------------------|----------------------------------------------------------|
| Colour/ Finish      | Natural Copper top.                                      |
| Exterior Dimensions | Top 50mm diameter. Body length 47mm. sleeve 41mm x 70mm. |