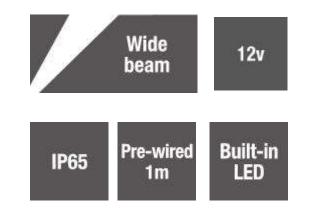

| Electrical data     | 12v 0.5w 60lm 3000K.<br>1 metre 2 core HO5RN-F cable.    |
|---------------------|----------------------------------------------------------|
| Colour/ Finish      | Natural Copper top.                                      |
| Exterior Dimensions | Top 50mm diameter. Body length 47mm. sleeve 41mm x 70mm. |