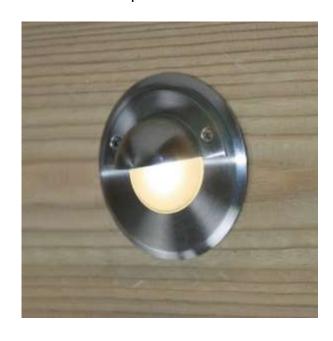

## **Description**

E3411WW is a low energy, high output white LED deck and recessed light which consumes a small amount of power and stays cool to the touch. The warm white LED produces a wide 80° beam diffused by the 28mm diameter frosted lens to provide soft lighting compatible with the colour of halogen garden lighting. Install it to light across individual steps or in a wall about 40cm above a patio or deck.

| ·                   |                                                                                                                                                                                    |
|---------------------|------------------------------------------------------------------------------------------------------------------------------------------------------------------------------------|
| Electrical data     | 1w 2700k Warm white. 101Lm output. IP65 NAVIGATORS should be powered by 12v ac transformer or dc power supply. Do not use an electronic transformer to power Navigator led lights. |
| Colour/ Finish      | Stainless Steel top.                                                                                                                                                               |
| Exterior Dimensions | 54mm long Body x 38mm circumference with a plastic sleeve of 70mm long and a circumference of 48mm. Stainless steel top of 60mm circumference and a 16mm protruding eyelid.        |