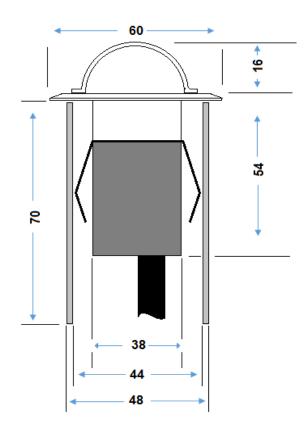

| ·                   |                                                                                                                                                                                    |
|---------------------|------------------------------------------------------------------------------------------------------------------------------------------------------------------------------------|
| Electrical data     | 1w 2700k Warm white. 101Lm output. IP65 NAVIGATORS should be powered by 12v ac transformer or dc power supply. Do not use an electronic transformer to power Navigator led lights. |
| Colour/ Finish      | Stainless Steel top.                                                                                                                                                               |
| Exterior Dimensions | 54mm long Body x 38mm circumference with a plastic sleeve of 70mm long and a circumference of 48mm. Stainless steel top of 60mm circumference and a 16mm protruding eyelid.        |