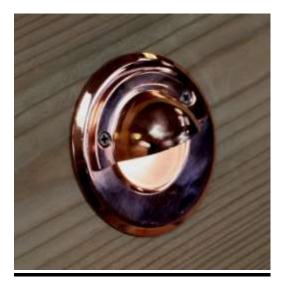

## E3421WW - Elipta Navigator Eye - Copper - 12v - Warm White LED - Eyelid

## **Description**

E3421WW is a low energy, high output warm white LED deck and recessed light which consumes a small amount of power and stays cool to the touch. The warm white LED produces a wide 80° beam diffused by the 28mm diameter frosted lens to provide soft lighting compatible with the colour of halogen garden lighting. Install it to light across individual steps or in a wall about 40cm above a patio or deck.

| Electrical data     | 12v 1w 101lm 2700K.<br>1 metre 2 core HO5RN-F cable.     |
|---------------------|----------------------------------------------------------|
| Colour/ Finish      | Natural Copper top.                                      |
| Exterior Dimensions | Top 60mm diameter. Body length 53mm. sleeve 48mm x 70mm. |