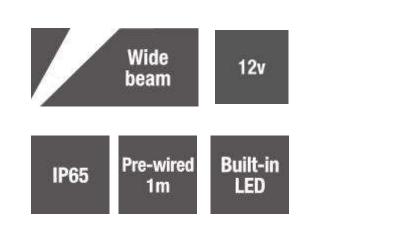

## **Description**

E3421WW is a low energy, high output warm white LED deck and recessed light which consumes a small amount of power and stays cool to the touch. The warm white LED produces a wide 80° beam diffused by the 28mm diameter frosted lens to provide soft lighting compatible with the colour of halogen garden lighting. Install it to light across individual steps or in a wall about 40cm above a patio or deck.

| Electrical data     | 12v 1w 101lm 2700K.<br>1 metre 2 core HO5RN-F cable.     |
|---------------------|----------------------------------------------------------|
| Colour/ Finish      | Natural Copper top.                                      |
| Exterior Dimensions | Top 60mm diameter. Body length 53mm. sleeve 48mm x 70mm. |