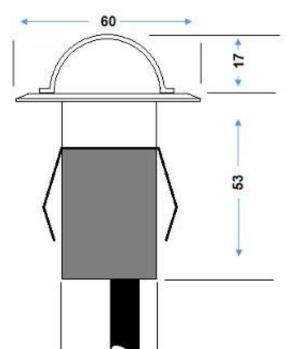

| Electrical data     | 12v 1w 101lm 2700K.<br>1 metre 2 core HO5RN-F cable.     |
|---------------------|----------------------------------------------------------|
| Colour/ Finish      | Natural Copper top.                                      |
| Exterior Dimensions | Top 60mm diameter. Body length 53mm. sleeve 48mm x 70mm. |