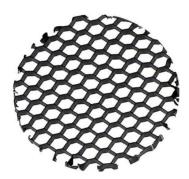

## E4011 35mm Honeycomb Glare Louvre

E4011 Honeycomb louvre is a press fit filter that fits inside the front bezel of the Elipta Microspot range of spotlights to provide glare protection. It hides the light source from view outside the maximum 60° beam angle of the lamp.

## PHYSICAL DATA

35mm diameter x 3mm depth aluminium honeycomb.