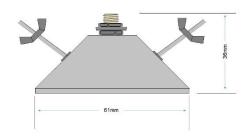

# E4013B Strap-on tree mount – Black

E4013B strap-on tree mount converts the Elipta Compact Spike Spotlight to an adjustable 12v tree mounted spotlight, typically used for moonlighting and downlighting from trees.

#### **INSTALLATION**

Fit spotlight it onto the centre bush of the E4013B. Tighten the lock nut against the hollow threaded section of the spike spotlight to secure its position. Secure one end of a strap to one of the side stud fixings with the wing nut and washer supplied. Stretch the strap around the tree branch or trunk and slot the hole in the other end of the strap over the second stud, ensuring the chosen strap size provides a secure fit: secure the strap with the wing nut and washer suppled. Cable connections can be made using a T9962 Cable Joint Kit, T9963 Cable Splice Kit or a T9966 IP68 in-line connector or any IP rated junction box.