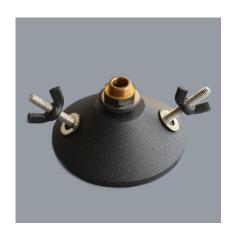

# E4013B Strap-on tree mount – Black

E4013B strap-on tree mount converts the Elipta Compact Spike Spotlight to an adjustable 12v tree mounted spotlight, typically used for moonlighting and downlighting from trees.

#### **PHYSICAL DATA**

• Black powder coated finish

#### **INSTALLATION**

Fit spotlight it onto the centre bush of the E4013B. Tighten the lock nut against the hollow threaded section of the spike spotlight to secure its position. Secure one end of a strap to one of the side stud fixings with the wing nut and washer supplied. Stretch the strap around the tree branch or trunk and slot the hole in the other end of the strap over the second stud, ensuring the chosen strap size provides a secure fit: secure the strap with the wing nut and washer suppled. Cable connections can be made using a T9962 Cable Joint Kit, T9963 Cable Splice Kit or a T9966 IP68 in-line connector or any IP rated junction box.