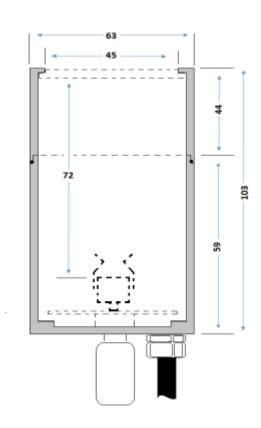

| Colour/ Finish      | 316 grade Stainless Steel               |
|---------------------|-----------------------------------------|
| Exterior Dimensions | 103mm x 63mm not including 250mm spike. |

Retrofit LED 12v Pre-wired 1.5m