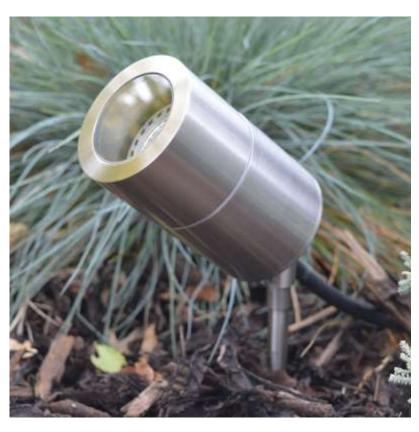

## **Description**

The E4111N is a fully adjustable 12-volt spike spot in 316 stainless steel. It has a flush lens to prevent water accumulation, and a longer body to shield the lamp from view. Supplied with a 25cm stainless steel rod spike which can be further extended using an optional E4004 25cm Spike Extension for use amongst taller planting. There is sufficient distance internally between lamp holder and lens (72mm) to permit the fitting of optional glare louvre (E4010), frosted lens (MR16AFL) and a range of Dichroic clip on colour filters. The E4111N comes fitted with a 1.5 metre heavy duty rubber twin core 1.5mm H07RN-F cable.

| Colour/ Finish      | 316 grade Stainless Steel               |
|---------------------|-----------------------------------------|
| Exterior Dimensions | 103mm x 63mm not including 250mm spike. |

Retrofit LED 12v Pre-wired 1.5m