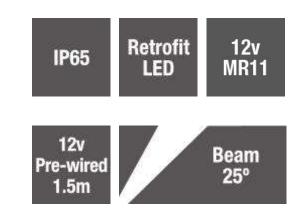

## **Description**

Elipta E4115 Microspot is a fully adjustable, miniature 12v spike spot in 316 stainless steel. The sleek design includes a flush glass lens to prevent water accumulation and a 1.5m heavy duty 2 core rubber cable. It can accommodate a range of MR11 LED lamps and can be fitted with an optional E4010 honeycomb glare louvre to minimise glare.

## Installation guidelines

1.5 metre 2 core rubber cable fitted. Order T9962 cable joint kit for connection of 12v model to low voltage cable from a garden lighting transformer. Wire spike spotlights to transformer with 1.5mm² ground burial 2 core low voltage cable available in 50m (T9918) or 25m (T9919) packs: use T9912 2.5mm² cable for longer runs.