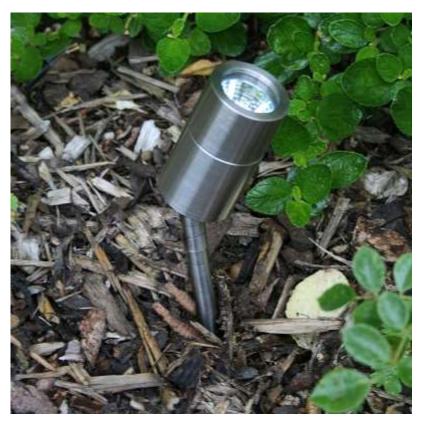

## Elipta E4115 - Microspot Spike Spotlight - Stainless Steel - 12v

## **Description**

Elipta E4115 Microspot is a fully adjustable, miniature 12v spike spot in 316 stainless steel. The sleek design includes a flush glass lens to prevent water accumulation and a 1.5m heavy duty 2 core rubber cable. It can accommodate a range of MR11 LED lamps and can be fitted with an optional E4010 honeycomb glare louvre to minimise glare.