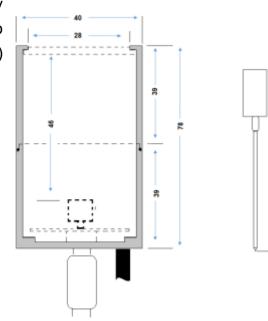

| Colour/ Finish      | 316 grade stainless steel               |
|---------------------|-----------------------------------------|
| Exterior Dimensions | 77mm x 40mm, not including 140mm spike. |