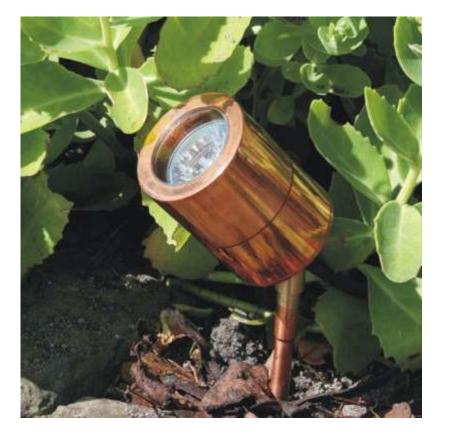

## **Description**

The Elipta E4121N is a fully adjustable 12-volt spike spot natural Copper. It has a flush lens to prevent water accumulation, and a longer body to shield the lamp from view. All our natural copper fittings come with a polished finish that weathers to a Verdigris Patina blending naturally with brick, stone and many natural materials.

| Colour/ Finish      | Solid natural copper with a polished finish, this will weather to a mottled brown finish in 2-3 years approx. |
|---------------------|---------------------------------------------------------------------------------------------------------------|
| Exterior Dimensions | 103mm x 63mm, not including 250mm spike.                                                                      |