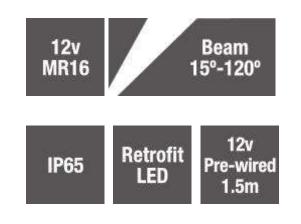

| Colour/ Finish      | Solid natural copper with a polished finish, this will weather to a mottled brown finish in 2-3 years approx. |
|---------------------|---------------------------------------------------------------------------------------------------------------|
| Exterior Dimensions | 103mm x 63mm, not including 250mm spike.                                                                      |