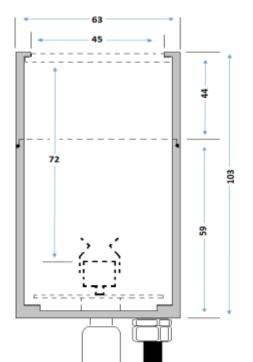

| Colour/ Finish      | Solid natural copper with a polished finish, this will weather to a mottled brown finish in 2-3 years approx. |
|---------------------|---------------------------------------------------------------------------------------------------------------|
| Exterior Dimensions | 103mm x 63mm, not including 250mm spike.                                                                      |