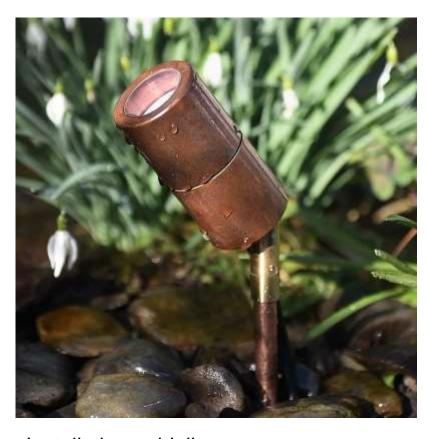

## **Description**

The Elipta E4125 is a fully adjustable 12-volt Microspot in solid natural copper which naturally weathers over time. A regular application of a suitable metal polish will maintain the factory finish if required. It has a flush lens to prevent water accumulation, and a longer body to shield the lamp from view. It comes supplied with a 140mm copper spike which can be further extended using an optional E4004C 250mm extension for use amongst taller planting.

| Colour/ Finish      | Solid Natural Copper<br>Not lacquered   |
|---------------------|-----------------------------------------|
| Exterior Dimensions | 78mm x 40mm, not including 140mm spike. |