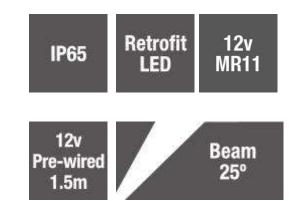

## **Description**

The Elipta E4125 is a fully adjustable 12-volt Microspot in solid natural copper which naturally weathers over time. A regular application of a suitable metal polish will maintain the factory finish if required. It has a flush lens to prevent water accumulation, and a longer body to shield the lamp from view. It comes supplied with a 140mm copper spike which can be further extended using an optional E4004C 250mm extension for use amongst taller planting.

## Installation guidelines

1.5 metre of cable fitted. Order T9962 cable joint kit for connection to low voltage cable from a garden lighting transformer. Wire spike spotlights to transformer with 2.5mm<sup>2</sup> ground burial 2 core low voltage cable available in 50m (T9912) or 25m (T9913) packs: use (T9910) 4mm<sup>2</sup> cable for longer runs.