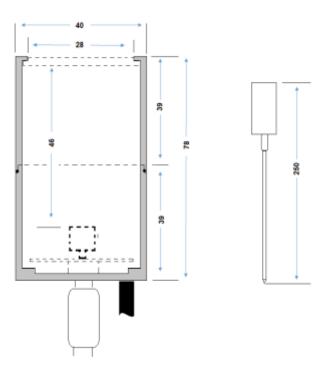

## **Description**

The Elipta E4125 is a fully adjustable 12-volt Microspot in solid natural copper which naturally weathers over time. A regular application of a suitable metal polish will maintain the factory finish if required. It has a flush lens to prevent water accumulation, and a longer body to shield the lamp from view. It comes supplied with a 140mm copper spike which can be further extended using an optional E4004C 250mm extension for use amongst taller planting.

| Colour/ Finish      | Solid Natural Copper<br>Not lacquered   |
|---------------------|-----------------------------------------|
| Exterior Dimensions | 78mm x 40mm, not including 140mm spike. |