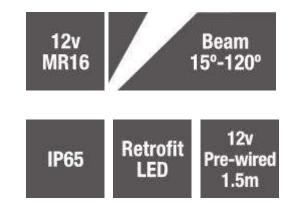

## **Description**

Elipta E4131N is a fully adjustable 12v spike spot, die-cast aluminium with a black powder coat finish. Flush glass lens to prevent water accumulation, and a longer body to shield the lamp from view. Accommodates a wide range of our MR16 LED lamps (order separately).

12v operation requires power from a transformer or PSU, order separately.

consequential loss