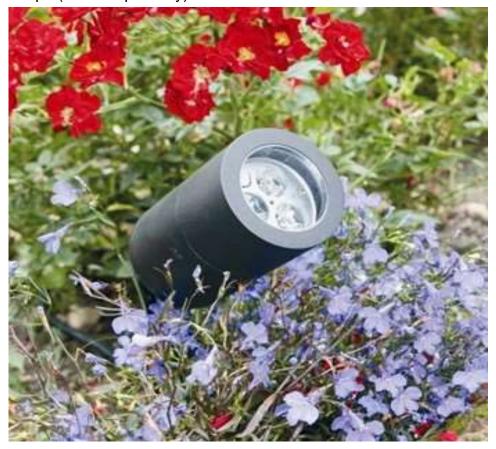

## **Description**

Elipta E4131N is a fully adjustable 12v spike spot, die-cast aluminium with a black powder coat finish. Flush glass lens to prevent water accumulation, and a longer body to shield the lamp from view. Accommodates a wide range of our MR16 LED lamps (order separately).