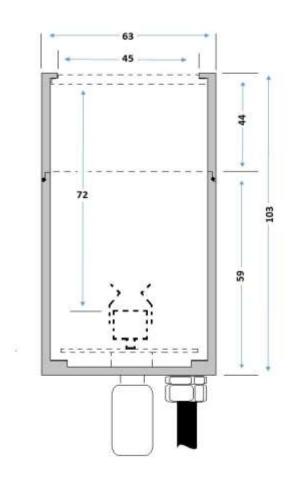

| Colour/ Finish      | Die-cast aluminium with a black powder coat finish.                       |
|---------------------|---------------------------------------------------------------------------|
| Exterior Dimensions | 103mm x 63mm with lens being 45mm diameter.                               |
| Interior Dimensions | 72mm between lamp holder and lens.                                        |
| cable               | 1.5 metre heavy duty rubber twin core 1mm H07RN-F cable with an 8.6mm OD. |