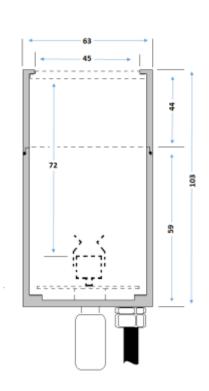

| Colour/ Finish      | Rustic brown powder coated aluminium.    |
|---------------------|------------------------------------------|
| Exterior Dimensions | 103mm x 63mm, not including 250mm spike. |