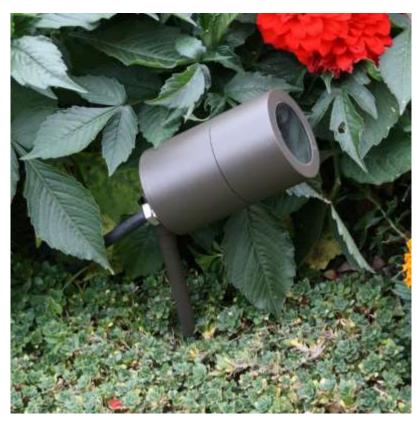

## Elipta E4171N- Compact Spike Spotlight - Rustic Brown - 12v MR16

## **Description**

Elipta E4171N is a fully adjustable 12-volt spike spot in a rustic brown powder coat finish. It has a flush lens to prevent water accumulation, and a longer body to shield the lamp from view. It can accommodate a wide range of our MR16 LEDs.

| Colour/ Finish      | Rustic brown powder coated aluminium.    |
|---------------------|------------------------------------------|
| Exterior Dimensions | 103mm x 63mm, not including 250mm spike. |