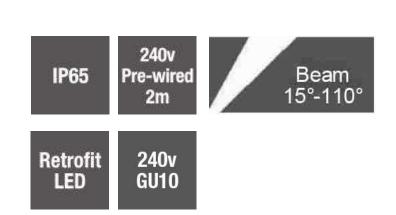

## **Description**

Elipta E4172N Compact Spike Spotlight is an outdoor garden adjustable 240v spike spotlight typically used for spotlighting focal points, small trees shrub borders. Rustic brown powder-coated aluminium is a traditional recessive colour choice for garden settings. 240v models utilise GU10 lamps which means there is no need for a transformer. It has a flush lens which sheds water and leaf litter and is easy to clean.

## Installation guidelines

2 metres of 3 core cable fitted for connection into a weatherproof junction box.

Using a single RCD for large numbers of 240v fittings is not recommended due to the risk of nuisance tripping. We advise the use of separate RCD protection for each circuit and a maximum of 12 fittings per RCD. Where a garden lighting installation of more than 12 spike mount or recessed lights per circuit is proposed, we suggest the installation of 12v units with transformers, which results in a significantly higher fault tolerance and reliability in the total installation.