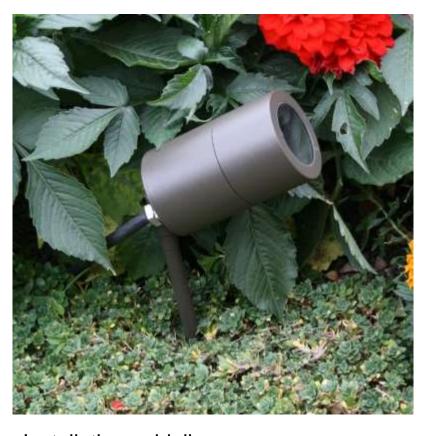

## Elipta E4172N- Compact Spike Spotlight - Rustic Brown - 240v GU10

## **Description**

Elipta E4172N Compact Spike Spotlight is an outdoor garden adjustable 240v spike spotlight typically used for spotlighting focal points, small trees shrub borders. Rustic brown powder-coated aluminium is a traditional recessive colour choice for garden settings. 240v models utilise GU10 lamps which means there is no need for a transformer. It has a flush lens which sheds water and leaf litter and is easy to clean.