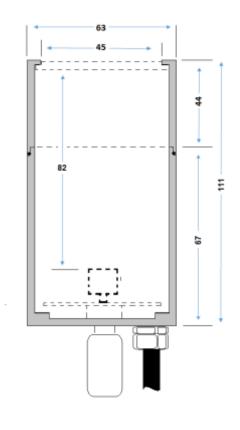

Max LED size 72mm not including pins.

| Colour/ Finish      | Rustic brown powder coated aluminium.    |
|---------------------|------------------------------------------|
| Exterior Dimensions | 111mm x 63mm, not including 250mm spike. |