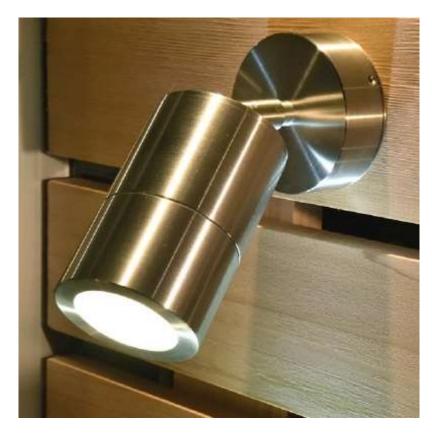

## E4211L- Compact Outdoor Wall Spotlight - Stainless Steel - 12v MR16

## **Description**

E4211L Elipta compact outdoor wall spotlight is an adjustable 12v wall or post mount spotlight for downlighting and accent lighting focal points. 12v models operate from a remote transformer. These garden spotlights take a range of Led lamps to achieve a variety of garden lighting effects. 3 watt lamps are usually ideal for downlighting from a pergola or in a gazebo; 5 watts is an optimum choice for many accent lighting applications to pick out individual features. 3w or 5w led lamp provides a low energy option for lighting smaller subjects. It has a flush lens which sheds water and dirt and is easy to clean.

## Installation guidelines

Screw back plate onto wall, post or Besa box. Seal wall fixing holes with our T9990 outdoor sealant. Mount spotlight base onto to back plate with grub screw fixings allowing rotation of the body to achieve full "pan and tilt" adjustment