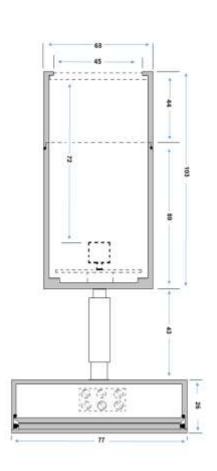

| Electrical          | 12v MR16 retro-fit LED    |
|---------------------|---------------------------|
| Colour/ Finish      | 316 Grade Stainless Steel |
| Exterior Dimensions | 103mm x 63mm.             |