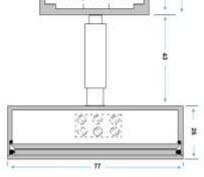

# Installation guidelines

Screw back plate onto wall, post or Besa box. Seal wall fixing holes with our T9990 outdoor sealant. Mount spotlight base onto to back plate with grub screw fixings allowing rotation of the body to achieve full "pan and tilt" adjustment