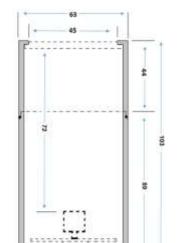

|  | an and the subscript the of the part |
|--|--------------------------------------|
|  | STATE OF                             |

| Electrical          | 240v GU10 retro-fit LED   |
|---------------------|---------------------------|
| Colour/ Finish      | 316 Grade Stainless Steel |
| Exterior Dimensions | 103mm x 63mm.             |