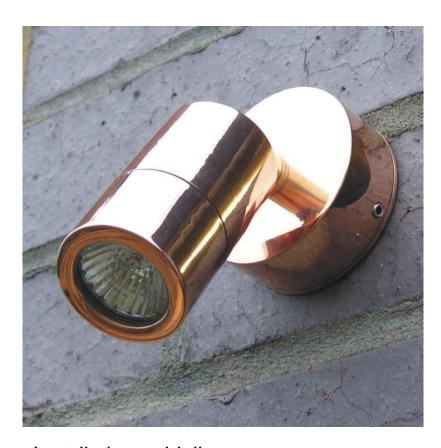

## E4225- Microspot Outdoor Wall Spotlight - Copper - 12v MR11

## **Description**

E4225 Elipta Microspot outdoor wall spotlight is a miniature adjustable 12v wall spotlight typically used for spotlighting small focal points or downlighting from arbours or pergolas. The flush lens sheds water and leaf litter and is easy to clean. A low energy option is a warm white LED lamp providing almost the same light output as the standard 20w halogen lamp. Microspot Wall is complemented by Microspot Spike for matching miniature lighting in roof gardens and other small spaces.

| Electrical          | 12v MR11 retro-fit LED |
|---------------------|------------------------|
| Colour/ Finish      | Natural Copper         |
| Exterior Dimensions | 78mm x 40mm.           |