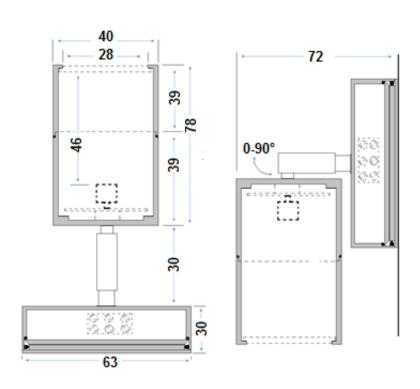

| Electrical          | 12v MR11 retro-fit LED |
|---------------------|------------------------|
| Colour/ Finish      | Natural Copper         |
| Exterior Dimensions | 78mm x 40mm.           |

## <u>Installation guidelines</u>

Screw back plate onto wall, post or Besa box. Seal wall fixing holes with our T9990 outdoor sealant. Mount spotlight base onto to back plate with grub screw fixings allowing rotation of the body to achieve full "pan and tilt" adjustment