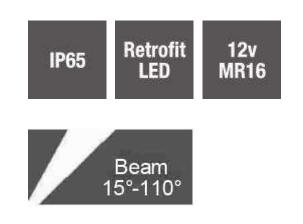

| Electrical          | 12v MR16 retro-fit LED        |
|---------------------|-------------------------------|
| Colour/ Finish      | Black powder Coated Aluminium |
| Exterior Dimensions | 103mm x 63mm.                 |