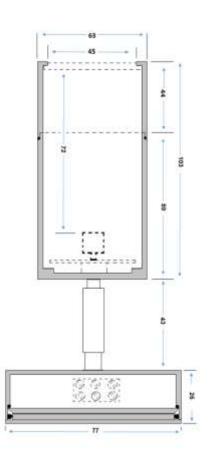

| Electrical          | 12v MR16 retro-fit LED        |
|---------------------|-------------------------------|
| Colour/ Finish      | Black powder Coated Aluminium |
| Exterior Dimensions | 103mm x 63mm.                 |