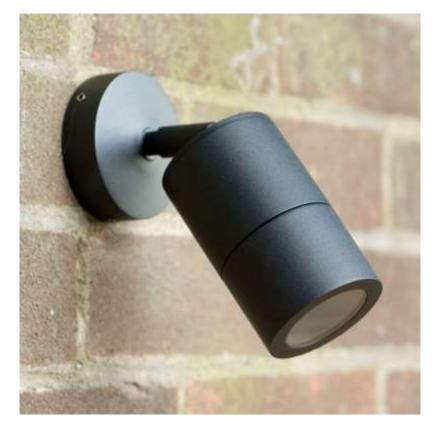

## E4231L- Compact Outdoor Wall Spotlight - Black - 12v MR16

## **Description**

E4231L Elipta compact outdoor wall spotlight is an adjustable 12v wall or post mount spotlight for downlighting and accent lighting focal points. 12v models operate from a remote transformer. These garden spotlights take a range of Led lamps to achieve a variety of garden lighting effects. 3 watt lamps are usually ideal for downlighting from a pergola or in a gazebo; 5 watts is an optimum choice for many accent lighting applications to pick out individual features. 3w or 5w led lamp provides a low energy option for lighting smaller subjects. It has a flush lens which sheds water and dirt and is easy to clean.