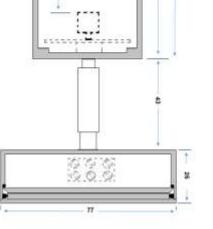

| Electrical          | 240v GU10 retro-fit LED       |
|---------------------|-------------------------------|
| Colour/ Finish      | Black Powder Coated Aluminium |
| Exterior Dimensions | 103mm x 63mm.                 |

## Installation guidelines

Screw back plate onto wall, post or Besa box. Seal wall fixing holes with our T9990 outdoor sealant. Mount spotlight base onto to back plate with grub screw fixings allowing rotation of the body to achieve full "pan and tilt" adjustment