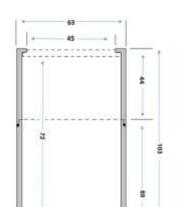

| Electrical          | 240v GU10 retro-fit LED       |
|---------------------|-------------------------------|
| Colour/ Finish      | Black Powder Coated Aluminium |
| Exterior Dimensions | 103mm x 63mm.                 |