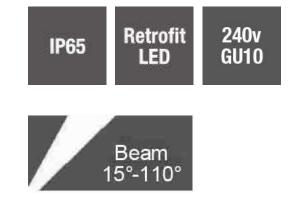

## **Description**

Elipta Compact outdoor wall spotlights are adjustable wall or post mount spotlights for downlighting and accent lighting focal points available 12v or 240v in 316 stainless steel, natural copper and black, white or rustic brown powder-coated aluminium. E4232 is a 240v model using GU10 Led lamps which means there is no need for a bulky transformer base and they fit mains wiring points on house walls and pillars. It has a flush lens which sheds water and dirt and is easy to clean. 3w or 5w led lamps provides a long life, low energy option for lighting smaller subjects, while 6w - 7w lamps provide a broad wash of light for patios.

| Electrical          | 240v GU10 retro-fit LED       |
|---------------------|-------------------------------|
| Colour/ Finish      | Black Powder Coated Aluminium |
| Exterior Dimensions | 103mm x 63mm.                 |