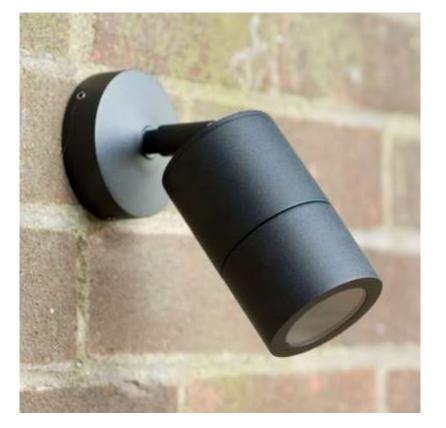

## E4232- Compact Outdoor Wall Spotlight - Black - 240v GU10

## **Description**

Elipta Compact outdoor wall spotlights are adjustable wall or post mount spotlights for downlighting and accent lighting focal points available 12v or 240v in 316 stainless steel, natural copper and black, white or rustic brown powder-coated aluminium. E4232 is a 240v model using GU10 Led lamps which means there is no need for a bulky transformer base and they fit mains wiring points on house walls and pillars. It has a flush lens which sheds water and dirt and is easy to clean. 3w or 5w led lamps provides a long life, low energy option for lighting smaller subjects, while 6w - 7w lamps provide a broad wash of light for patios.