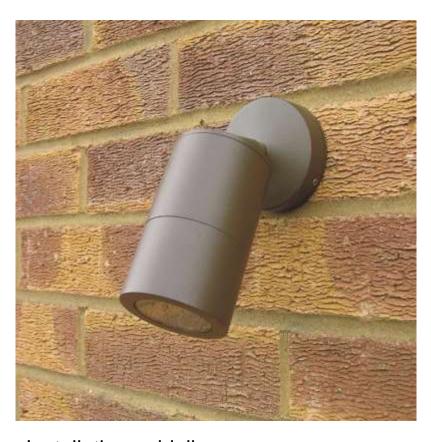

## E4272- Compact Outdoor Wall Spotlight – Rustic Brown - 240v GU10

## **Description**

Elipta Compact outdoor wall spotlights are adjustable wall or post mount spotlights for downlighting and accent lighting focal points available 12v or 240v in 316 stainless steel, natural copper and black, white or rustic brown powder-coated aluminium. E4272 is a 240v model using GU10 Led lamps which means there is no need for a bulky transformer base and they fit mains wiring points on house walls and pillars. It has a flush lens which sheds water and dirt and is easy to clean. 3w or 5w led lamps provides a long life, low energy option for lighting smaller subjects, while 6w - 7w lamps provide a broad wash of light for patios.

## <u>Installation guidelines</u>

Screw back plate onto wall, post or Besa box. Seal wall fixing holes with our T9990 outdoor sealant. Mount spotlight base onto to back plate with grub screw fixings allowing rotation of the body to achieve full "pan and tilt" adjustment