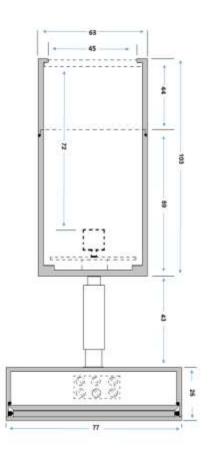

| Electrical                 | 240v GU10 retro-fit LED                 |
|----------------------------|-----------------------------------------|
| Colour/ Finish             | Rustic Brown Powder Coated<br>Aluminium |
| <b>Exterior Dimensions</b> | 103mm x 63mm.                           |