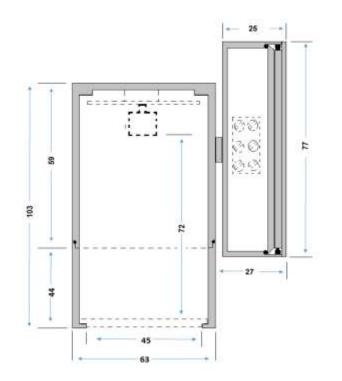

| Electrical data     | 12v MR16, dimmable with suitable transformer and LED.   |
|---------------------|---------------------------------------------------------|
| Colour/ Finish      | 316 grade Stainless Steel.                              |
| Exterior Dimensions | Light 103mm x 63mm diameter.<br>Back box 77mm diameter. |