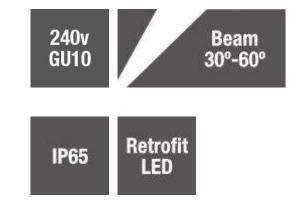

| Electrical data     | 240v GU10, dimmable with suitable transformer and/or LED. |
|---------------------|-----------------------------------------------------------|
| Colour/ Finish      | 316 Grade Stainless Steel Body.                           |
|                     |                                                           |
| Exterior Dimensions | Light 103mm x 63mm diameter.<br>Back box 77mm diameter.   |