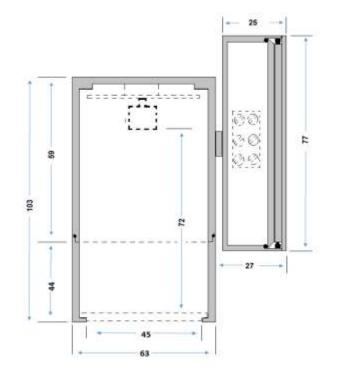

| Electrical data     | 240v GU10, dimmable with suitable transformer and/or LED. |
|---------------------|-----------------------------------------------------------|
| Colour/ Finish      | 316 Grade Stainless Steel Body.                           |
|                     |                                                           |
| Exterior Dimensions | Light 103mm x 63mm diameter.<br>Back box 77mm diameter.   |