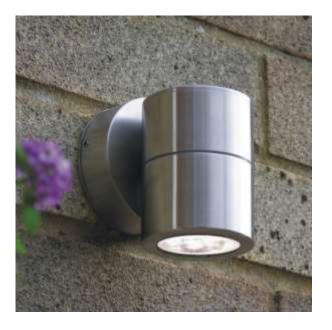

## E4312- Elipta Compact Outdoor Wall Downlight – Stainless Steel – 240v

## **Description**

E4312 Elipta Compact outdoor wall downlight is a 240v wall or post-mount model for fixed downlighting and grazing. 240v models operate from a remote transformer. These garden downlights take a range of Led lamps to achieve a variety of garden lighting effects. 3 watt lamps are usually ideal for downlighting from a pergola or grazing down a gate pillar; 5 or 7 watt wide beam lamps are often needed for downlighting onto a patio from positions higher up on the house wall. The E4312 can also be used as an uplighter.

| Electrical data     | 240v GU10, dimmable with suitable transformer and/or LED. |
|---------------------|-----------------------------------------------------------|
| Colour/ Finish      | 316 Grade Stainless Steel Body.                           |
|                     |                                                           |
| Exterior Dimensions | Light 103mm x 63mm diameter.<br>Back box 77mm diameter.   |