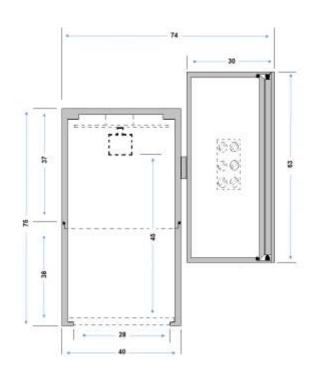

| Electrical data     | 12v MR11, dimmable with suitable transformer and LED. |
|---------------------|-------------------------------------------------------|
| Colour/ Finish      | 316 grade Stainless Steel.                            |
| Exterior Dimensions | Light 75mm x 40mm diameter. Back plate 63mm diameter  |