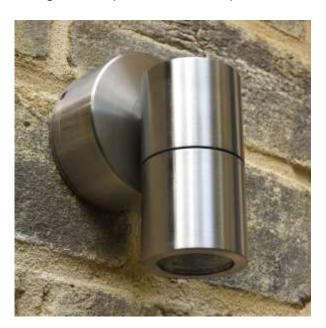

## **Description**

E4315 Elipta MicroSpot outdoor down wall light provides discrete illumination from walls and canopies, or for grazing down gate pillars, pergola piers and textured surfaces. Microspot Down is the most compact solution for discreet downlighting onto small features or areas from a miniature light fitting. It accepts 3w LED lamps.

| Electrical data     | 12v MR11, dimmable with suitable transformer and LED. |
|---------------------|-------------------------------------------------------|
| Colour/ Finish      | 316 grade Stainless Steel.                            |
| Exterior Dimensions | Light 75mm x 40mm diameter. Back plate 63mm diameter  |