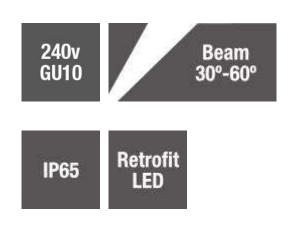

## **Description**

E4322 Elipta Compact outdoor wall downlight is a 240v wall or post-mount model for fixed downlighting and grazing. These garden downlights take a range of Led lamps to achieve a variety of garden lighting effects. 3 watt lamps are usually ideal for downlighting from a pergola or grazing down a gate pillar; 5 watts wide beam lamps are often needed for downlighting onto a patio from positions higher up on the house wall. Fitted with a flush lens the E4322 can also be used for uplighting.

| Electrical data     | 240v GU10, dimmable with a suitable LED.                |
|---------------------|---------------------------------------------------------|
| Colour/ Finish      | Natural Solid Copper Body.                              |
| Exterior Dimensions | Light 103mm x 63mm diameter.<br>Back box 77mm diameter. |