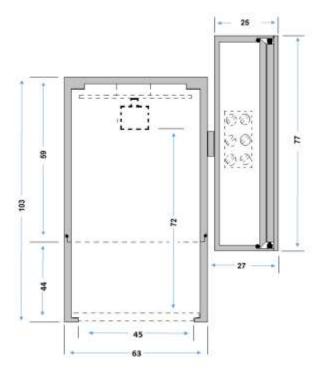

| Electrical data     | 240v GU10, dimmable with a suitable LED.                |
|---------------------|---------------------------------------------------------|
| Colour/ Finish      | Natural Solid Copper Body.                              |
| Exterior Dimensions | Light 103mm x 63mm diameter.<br>Back box 77mm diameter. |