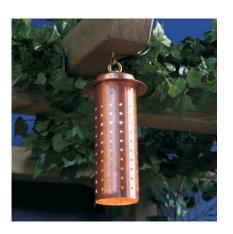

# E7821 Moonray Hanging Downlight – Copper - MR16 20w

Moonray E7821 is a 12v hanging downlight with a long decorative perforated barrel. It has an open base and can accommodate a clip-on MR16 accessory such as a frosted lens, glare louvre or colour filter.

#### **PHYSICAL DATA**

Manufactured from natural solid copper with a brass mounting ring for hook or strap fixing. The overall height of the light is 215mm with a body diameter of 94mm. The perforated tubular section measures 59mm diameter and 200mm in length, perforated with 182 holes of 3mm diameter.