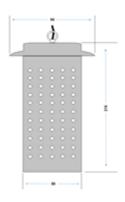

#### **PHYSICAL DATA**

Manufactured from natural solid copper with a brass mounting ring for hook or strap fixing. The overall height of the light is 215mm with a body diameter of 94mm. The perforated tubular section measures 59mm diameter and 200mm in length, perforated with 182 holes of 3mm diameter.