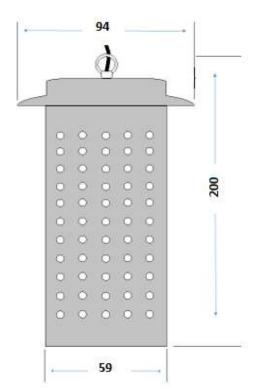

| Colour/ Finish      | Black powder coated aluminium.                         |
|---------------------|--------------------------------------------------------|
| Exterior Dimensions | 215mm high and 94mm at its widest.                     |
| Cable               | Prewired with 1m 2 core<br>0.75mm <sup>2</sup> HO5RN-F |