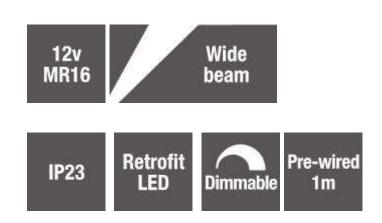

| Colour/ Finish      | Black powder coated aluminium.                         |
|---------------------|--------------------------------------------------------|
| Exterior Dimensions | 215mm high and 94mm at its widest.                     |
| Cable               | Prewired with 1m 2 core<br>0.75mm <sup>2</sup> HO5RN-F |

12 volts - requires power from a remote transformer.

Powder coated aluminium body & fitting

Exclusions: Damage by machinery, animals or the use of incorrect cleaning materials. Corrosion due to exposure to salt or chlorine. Damage due to incorrect installation practices. Responsibilty for 3rd party cost; indirect or consequential loss