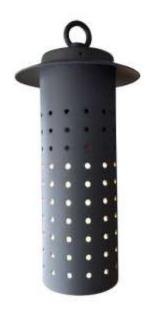

## **Description**

Moonray E7831 is a black 12v hanging downlight with a long decorative perforated barrel. It has an open base and can accommodate a clip-on MR16 accessory such as a frosted lens, glare louvre or colour filter.

| Colour/ Finish      | Black powder coated aluminium.                         |
|---------------------|--------------------------------------------------------|
| Exterior Dimensions | 215mm high and 94mm at its widest.                     |
| Cable               | Prewired with 1m 2 core<br>0.75mm <sup>2</sup> HO5RN-F |