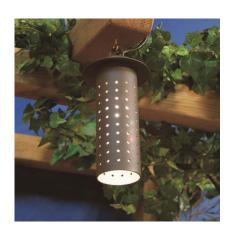

# E7871 Moonray Hanging Downlight – Rustic Brown - MR16 20w

Moonray E7871 is a 12v hanging downlight with a long decorative perforated barrel. It has an open base and can accommodate a clip-on MR16 accessory such as a frosted lens, glare louvre or colour filter.

#### **PHYSICAL DATA**

Manufactured from aluminium with a rustic brown powder coat finish, with a powder coated brass mounting ring for hook or strap fixing. The overall height of the light is 215mm with a body diameter of 94mm. The perforated tubular section measures 59mm diameter and 200mm in length, perforated with 182 holes of 3mm diameter.

#### **INSTALLATION**

Tubular section is secured by a small screw. Remove screw to detach the tube section and install the lamp of your choice, and replace the tube section, replacing the screw to secure the tube section to the main body of the light. The use of a screw in hook or strap allows the light to be hung from a pergola or similar structure. Supplied with 1m of twin core HO5RN-F 0.75mm² rubber cable