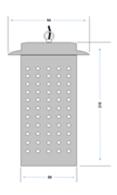

#### **PHYSICAL DATA**

Manufactured from aluminium with a rustic brown powder coat finish, with a powder coated brass mounting ring for hook or strap fixing. The overall height of the light is 215mm with a body diameter of 94mm. The perforated tubular section measures 59mm diameter and 200mm in length, perforated with 182 holes of 3mm diameter.