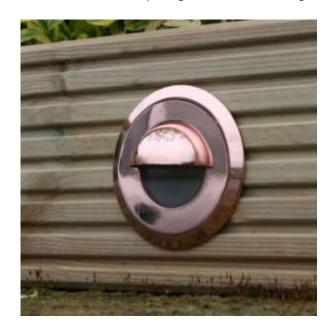

## E8122- Smoothie Eyelid Light - Copper - 240v

## **Description**

E8122 is a stylish 240v recessed light for illuminating steps or patios which can take a choice of GU10 halogen, long-life energy saving compact fluorescent and 3w or 5w led lamp. Order lamps separately. Smoothie is fitted with a frosted lens as standard to diffuse the lighting and the eyelid hood hides the lamp from above when walking past. The light is located by an "O" ring on the body into a sleeve tube so that no external screw fixings are visible. Remember that recessed steplights are in effect recessed spotlights - avoid using, them facing viewpoints.

| Electrical data     | 240v GU10, dimmable with suitable LED                                                                                                                                           |
|---------------------|---------------------------------------------------------------------------------------------------------------------------------------------------------------------------------|
| Colour/ Finish      | Natural copper top with an Aluminium body.                                                                                                                                      |
| Exterior Dimensions | 110mm long Body x 63mm circumference with a plastic sleeve of 120mm long and a circumference of 67.5mm. Stainless steel top of 88mm circumference and a 24mm protruding eyelid. |