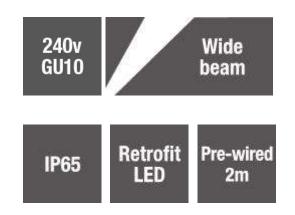

## **Description**

E8122 is a stylish 240v recessed light for illuminating steps or patios which can take a choice of GU10 halogen, long-life energy saving compact fluorescent and 3w or 5w led lamp. Order lamps separately. Smoothie is fitted with a frosted lens as standard to diffuse the lighting and the eyelid hood hides the lamp from above when walking past. The light is located by an "O" ring on the body into a sleeve tube so that no external screw fixings are visible. Remember that recessed steplights are in effect recessed spotlights - avoid using, them facing viewpoints.

| Electrical data     | 240v GU10, dimmable with suitable LED                                                                                                                                           |
|---------------------|---------------------------------------------------------------------------------------------------------------------------------------------------------------------------------|
| Colour/ Finish      | Natural copper top with an Aluminium body.                                                                                                                                      |
| Exterior Dimensions | 110mm long Body x 63mm circumference with a plastic sleeve of 120mm long and a circumference of 67.5mm. Stainless steel top of 88mm circumference and a 24mm protruding eyelid. |