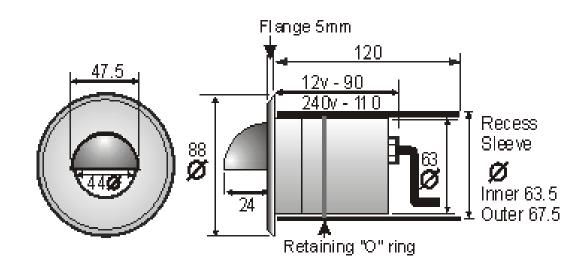

The plastic sleeve is built into the wall during construction or retrofitted into a hole cut with a coring bit: the light pushes into the tube, where it is held firmly in place by an O-ring, leaving a front plate with no visible fixing screws. Recess depth 120mm Smoothies should not be installed in ground subject to waterlogging.

| Electrical data     | 240v GU10, dimmable with suitable LED                                                                                                                                           |
|---------------------|---------------------------------------------------------------------------------------------------------------------------------------------------------------------------------|
| Colour/ Finish      | Natural copper top with an Aluminium body.                                                                                                                                      |
| Exterior Dimensions | 110mm long Body x 63mm circumference with a plastic sleeve of 120mm long and a circumference of 67.5mm. Stainless steel top of 88mm circumference and a 24mm protruding eyelid. |