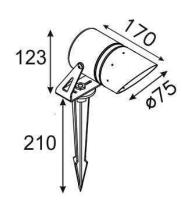

#### **PHYSICAL DATA**

The E9810ww is an IP65 rated spotlight measuring 170mm x 75mm and features an adjustable bracket to allow easy positioning. The body of the light is constructed from aluminium with a black powder coat finish. Supplied ready fitted with a 2 metre heavy duty rubber three core 1.5mm HO7 RNF cable.