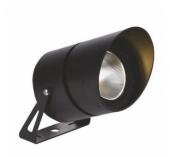

# E9810WW Titan26 Led Spotlight - 240v - 10w Warm White

The E9810WW is an adjustable wall or spike-mount 240v LED spotlight with an aluminium body and glare shield powder-coated in black. It has a high-efficiency 10w COB led providing light output equivalent to a 75w halogen lamp in a focused 36-degree beam for uplighting trees and focal points.

#### **PHYSICAL DATA**

The E9810ww is an IP65 rated spotlight measuring 170mm x 75mm and features an adjustable bracket to allow easy positioning. The body of the light is constructed from aluminium with a black powder coat finish. Supplied ready fitted with a 2 metre heavy duty rubber three core 1.5mm HO7 RNF cable.

### **ELECTRICAL DATA**

240v. Integrally fitted efficient Bridgelux COB (chip on board) LED which gives a focused directional 36° beam of warm white light. 710 Lumen output (equivalent to a 75w halogen lamp). LED lifespan typically 20000 hours.