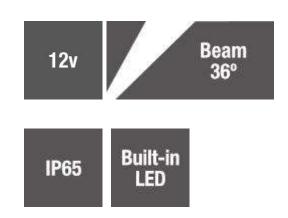

## **Description**

The E9811WW is an adjustable wall or spike-mount 12v LED spotlight with an aluminium body and glare shield powder-coated in black. It has a high-efficiency 10w COB led providing a 3000k warm white and a light output of 750Lm; equivalent to a 75w halogen lamp in a focused 36-degree beam for uplighting trees and focal points.

| Electrical data     | 750Lm, 10w warm white (3000K) built in, non-dimmable, LED |
|---------------------|-----------------------------------------------------------|
| Colour/ Finish      | Powder coated black aluminium body.                       |
| Exterior Dimensions | 170mm x 123mm including bracket.                          |