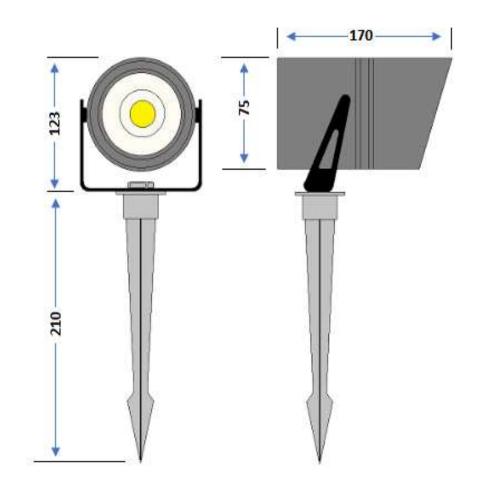

| Electrical data     | 750Lm, 10w warm white (3000K) built in, non-dimmable, LED |
|---------------------|-----------------------------------------------------------|
| Colour/ Finish      | Powder coated black aluminium body.                       |
| Exterior Dimensions | 170mm x 123mm including bracket.                          |