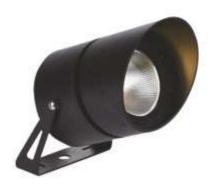

## **Description**

The E9811WW is an adjustable wall or spike-mount 12v LED spotlight with an aluminium body and glare shield powder-coated in black. It has a high-efficiency 10w COB led providing a 3000k warm white and a light output of 750Lm; equivalent to a 75w halogen lamp in a focused 36-degree beam for uplighting trees and focal points.