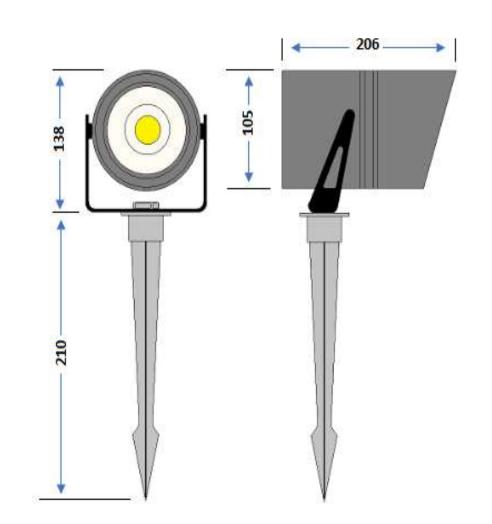

## **Description**

The E9826WW is an adjustable wall or spike-mount 240v LED spotlight with an aluminium body and glare shield powdercoated in black. It has a high-efficiency 26w COB led providing light output equivalent to a 200w halogen lamp in a focused 36degree beam for Uplighting trees and focal points.

| Electrical data     | 2272Lm, 26w warm white<br>(3000K) built in, non-dimmable,<br>LED |
|---------------------|------------------------------------------------------------------|
| Colour/ Finish      | Powder coated black aluminium body.                              |
| Exterior Dimensions | 206mm x 138mm including bracket.                                 |

## Installation guidelines

Stirrup bracket mounts on walls or the ground spike supplied. A 2m input cable is provided for connection to the mains supply via a separate weatherproof junction box or underground joint kit (not supplied).