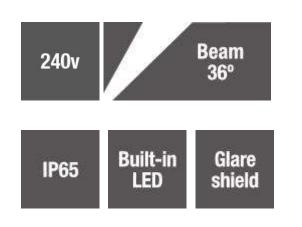

## E9826WW - Titan26 LED Spotlight - 240v - 26w Warm White

## **Description**

The E9826WW is an adjustable wall or spike-mount 240v LED spotlight with an aluminium body and glare shield powdercoated in black. It has a high-efficiency 26w COB led providing light output equivalent to a 200w halogen lamp in a focused 36degree beam for Uplighting trees and focal points.

| Electrical data     | 2272Lm, 26w warm white<br>(3000K) built in, non-dimmable,<br>LED |
|---------------------|------------------------------------------------------------------|
| Colour/ Finish      | Powder coated black aluminium body.                              |
| Exterior Dimensions | 206mm x 138mm including bracket.                                 |