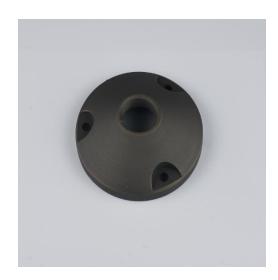

## **EG1900 – Elipta Tapered Surface Mount Base**

Secure the Elipta tapered surface mount base to the desired surface.

| Part code             | EG1900         |
|-----------------------|----------------|
| Dimensions (mm)       | 73x23          |
| Construction          | Solid Brass    |
| Finish                | Antique Bronze |
| Net weight (g)        | 106            |
| Gross weight (g)      | 122            |
| Warranty              | 2 Years        |
| Origin of manufacture | PRC            |