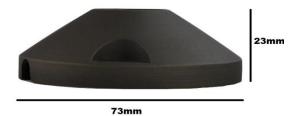

Secure the Elipta tapered surface mount base to the desired surface.

| Part code             | EG1900         |
|-----------------------|----------------|
| Dimensions (mm)       | 73x23          |
| Construction          | Solid Brass    |
| Finish                | Antique Bronze |
| Net weight (g)        | 106            |
| Gross weight (g)      | 122            |
| Warranty              | 2 Years        |
| Origin of manufacture | PRC            |