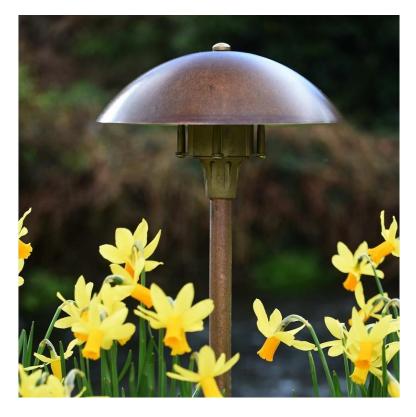

## EG6921 – Elipta Domo II Spreadlight - Natural Copper - 12v

## **Description**

Elipta Domo Spreadlights provide a wide, soft pool of light for the illumination of paths or steps and around the terrace, drive and lawn. These 12v IP56 spreadlights hide the light source under the shade for low glare lighting, providing a pool of light about 4m in diameter. All our natural copper fittings come with a polished finish that weathers to a Verdigris Patina, blending naturally with brick, stone and a wide range natural materials.