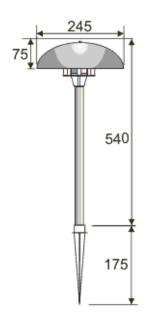

If a polished look is desired we recommend regular polishing; be sure to remove all traces of polish to prevent dark stains appearing.

| Electrical                     | 12v G4 capsule retro-fit LED                                                                                                                        |
|--------------------------------|-----------------------------------------------------------------------------------------------------------------------------------------------------|
| Colour/ Finish                 | High-grade spun copper shade and Solid natural copper body with a polished finish, this will weather to a mottled brown finish in 2-3 years approx. |
| Exterior Dimensions            | 540mm high and shade 245mm wide.                                                                                                                    |
| Cable                          | Prewired with 1.5m 1.0mm <sup>2</sup><br>HO7RN-F                                                                                                    |
| Wide<br>beam                   | 12v<br>G4                                                                                                                                           |
| Retrofit Pre-wired CAPLED 1.5m | IP56                                                                                                                                                |