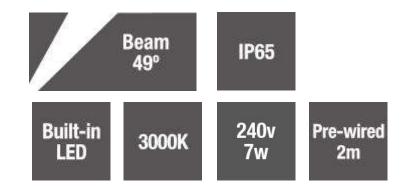

## **Description**

The Vortex 240v bollard light with its warm white LEDs has a sleek design with a modern powder coat graphite finish. With 7 watt 262 Lumen light output and a 2 metre glare free radius of light to the front and sides of the fitting makes it an excellent option for lighting along paths at intervals of 2-4 metres apart.

| Electrical                 | 240v 7w 262 Lumens<br>Warm white 3000K 49° beam<br>angle |
|----------------------------|----------------------------------------------------------|
| Colour/ Finish             | Graphite Grey powder-coated aluminium                    |
| <b>Exterior Dimensions</b> | 400mm tall x 100mm wide                                  |