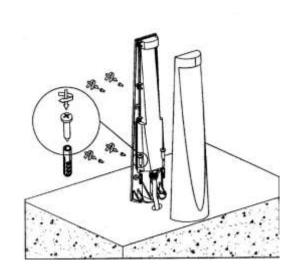

Pre-wired with 2m's rubber cable for connection via T9969 underground joint kit.

The Vortex may be bolted to paving and slabs prior to electrical installation using the slots at the base of the fitting. An optional ground spike is available for installation in planting and lawn areas.