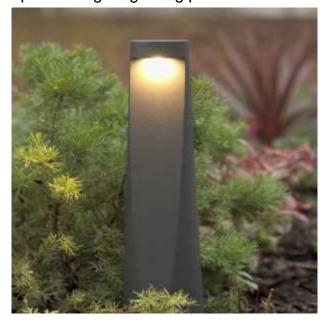

## EH5853-400 - Vortex Bollard Light - Warm White - Graphite

## **Description**

The Vortex 240v bollard light with its warm white LEDs has a sleek design with a modern powder coat graphite finish. With 7 watt 262 Lumen light output and a 2 metre glare free radius of light to the front and sides of the fitting makes it an excellent option for lighting along paths at intervals of 2-4 metres apart.