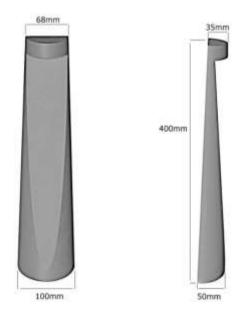

| Electrical                 | 240v 7w 262 Lumens<br>Warm white 3000K 49° beam<br>angle |
|----------------------------|----------------------------------------------------------|
| Colour/ Finish             | Graphite Grey powder-coated aluminium                    |
| <b>Exterior Dimensions</b> | 400mm tall x 100mm wide                                  |